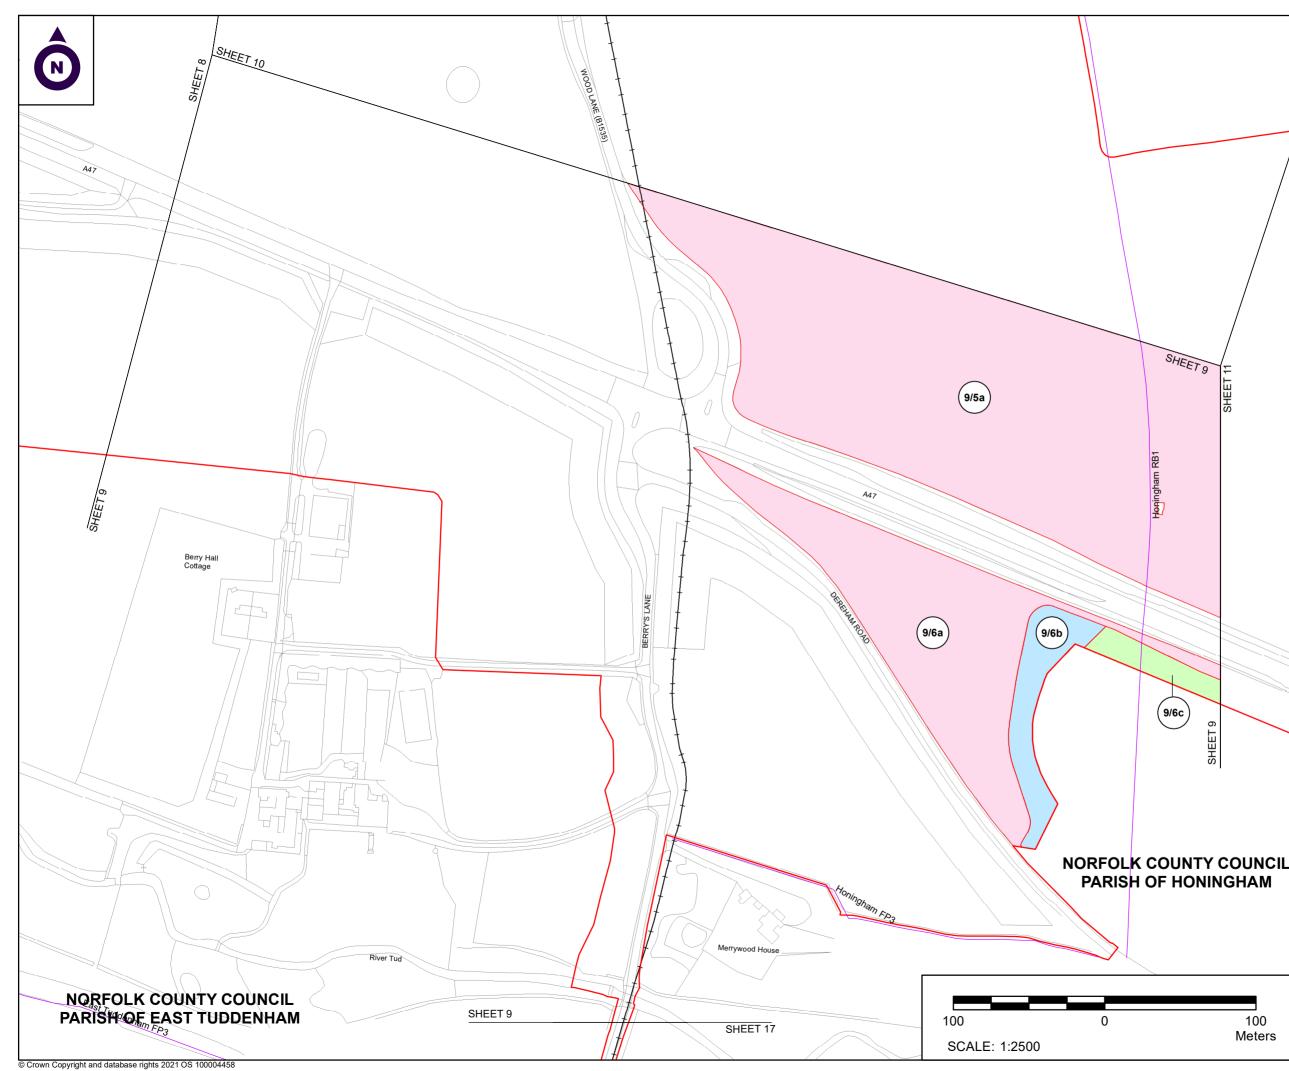

### LEGEND

- ORDER LIMITS
- -1n- PLOT REFERENCE NUMBER (REFER TO BOOK OF REFERENCE FOR FURTHER INFORMATION) EXISTING PUBLIC RIGHT OF WAY ----- PARISH BOUNDARY

PO1

Suffi

/03/202

Date

highways england

Che

CROWN LAND PLANS

**REGULATION 5(4)** 

KEY SHEET

1. ALL DIMENSIONS ARE IN METRES UNLESS STATED OTHERWISE.

STATED OTHERWISE. 2. ALL EASEMENTS, SERVITUDES AND PRIVATE RIGHTS ARE PROPOSED TO BE EXTINGUISHED ON LAND, COLOURED PINK ON THESE LAND PLANS UNLESS STATED OTHERWISE IN THE BOOK OF REFERENCE. ALL EASEMENTS, SERVITUDES AND PRIVATE RIGHTS ARE PROPOSED TO BE EXTINGUISHED, SO FAR AS THEIR CONTINUED EXERCISE WOULD BE INCONSISTENT WITH THE EXERCISE OF THE RIGHTS AND RESTRICTIONS PROPOSED TO BE ACQUIRED BY THE UNDERTAKER ON LAND COLOURED BLUE ON THESE LAND PLANS UNLESS STATED OTHERWISE IN THE BOOK OF REFERENCE. ALL EASEMENTS, SERVITUDES AND PRIVATE RIGHTS ARE PROPOSED TO BE SUSPENDED WHILE THE UNDERTAKER IS IN TEMPORARY POSSESSION OF THE LAND COLOURED GREEN ON THESE LAND PLANS UNLESS STATED OTHERWISE IN THE BOOK OF REFERENCE.

#### LEGEND

ORDER LIMITS

PLOT REFERENCE NUMBER (REFER TO BOOK OF REFERENCE FOR FURTHER INFORMATION) -(1/1)---EXISTING PUBLIC RIGHT OF WAY

- ---- PARISH BOUNDARY
- LAND TO BE ACQUIRED PERMANENTLY
- LAND TO BE USED TEMPORARILY