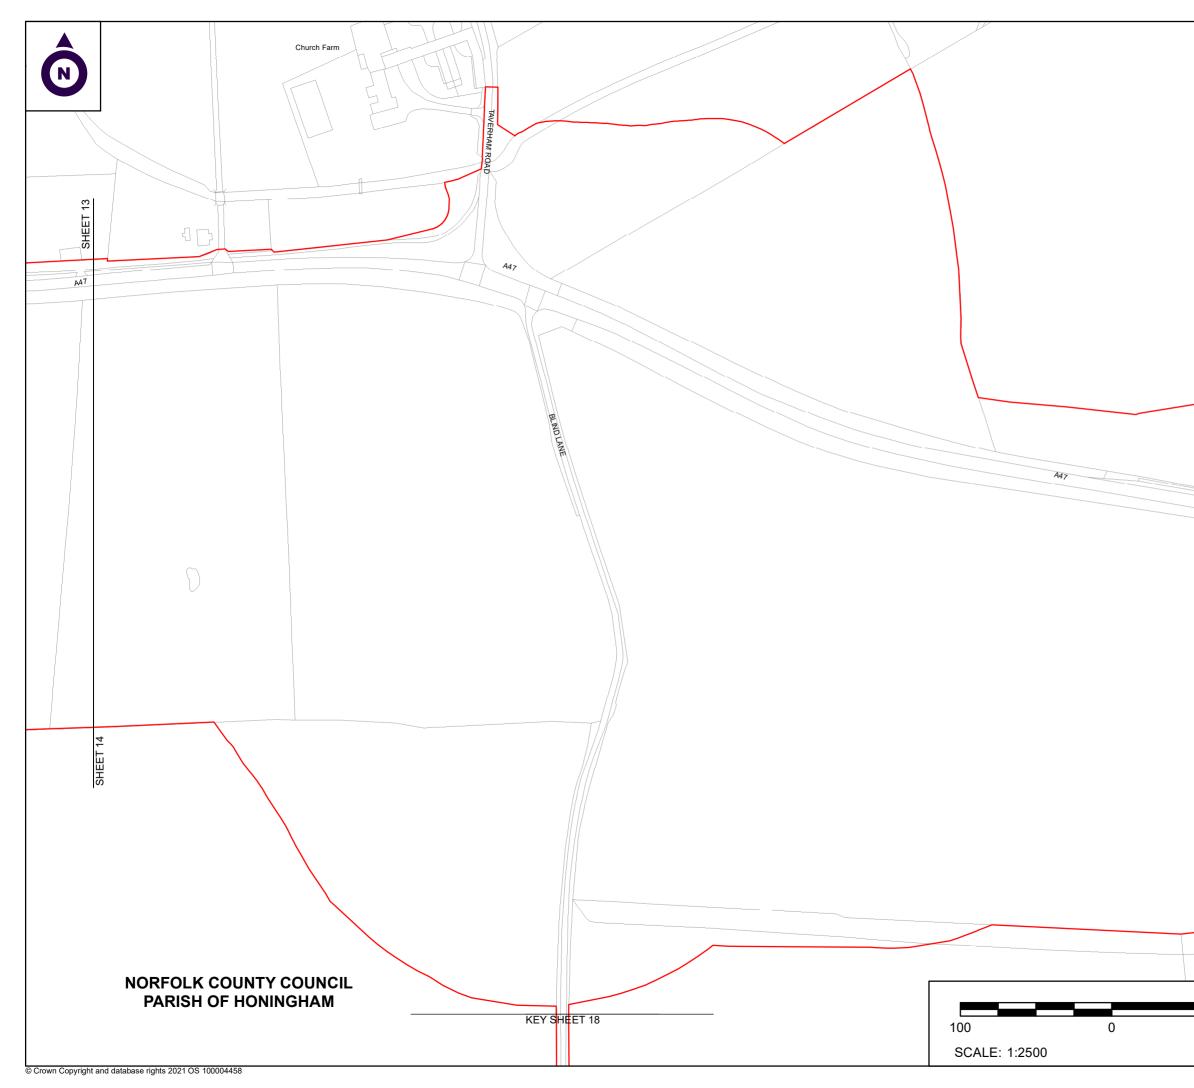

CROWN LAND PLANS

**REGULATION 5(4)** 

KEY SHEET

1. ALL DIMENSIONS ARE IN METRES UNLESS STATED OTHERWISE.

STATED OTHERWISE. 2. ALL EASEMENTS, SERVITUDES AND PRIVATE RIGHTS ARE PROPOSED TO BE EXTINGUISHED ON LAND, COLOURED PINK ON THESE LAND PLANS UNLESS STATED OTHERWISE IN THE BOOK OF REFERENCE. ALL EASEMENTS, SERVITUDES AND PRIVATE RIGHTS ARE PROPOSED TO BE EXTINGUISHED, SO FAR AS THEIR CONTINUED EXERCISE WOULD BE INCONSISTENT WITH THE EXERCISE OF THE RIGHTS AND RESTRICTIONS PROPOSED TO BE ACQUIRED BY THE UNDERTAKER ON LAND COLOURED BLUE ON THESE LAND PLANS UNLESS STATED OTHERWISE IN THE BOOK OF REFERENCE. ALL EASEMENTS, SERVITUDES AND PRIVATE RIGHTS ARE PROPOSED TO BE SUSPENDED WHILE THE UNDERTAKER IS IN TEMPORARY POSSESSION OF THE LAND COLOURED GREEN ON THESE LAND PLANS UNLESS STATED OTHERWISE IN THE BOOK OF REFERENCE.

#### LEGEND

ORDER LIMITS

PLOT REFERENCE NUMBER (REFER TO BOOK OF REFERENCE FOR FURTHER INFORMATION) -(1/1)---EXISTING PUBLIC RIGHT OF WAY

- ---- PARISH BOUNDARY
- LAND TO BE ACQUIRED PERMANENTLY
- LAND TO BE USED TEMPORARILY

LAND TO BE USED TEMPORARILY AND RIGHTS TO BE ACQUIRED PERMANENTLY

| SHEE | Oak Fa |
|------|--------|

SHEET

Ч