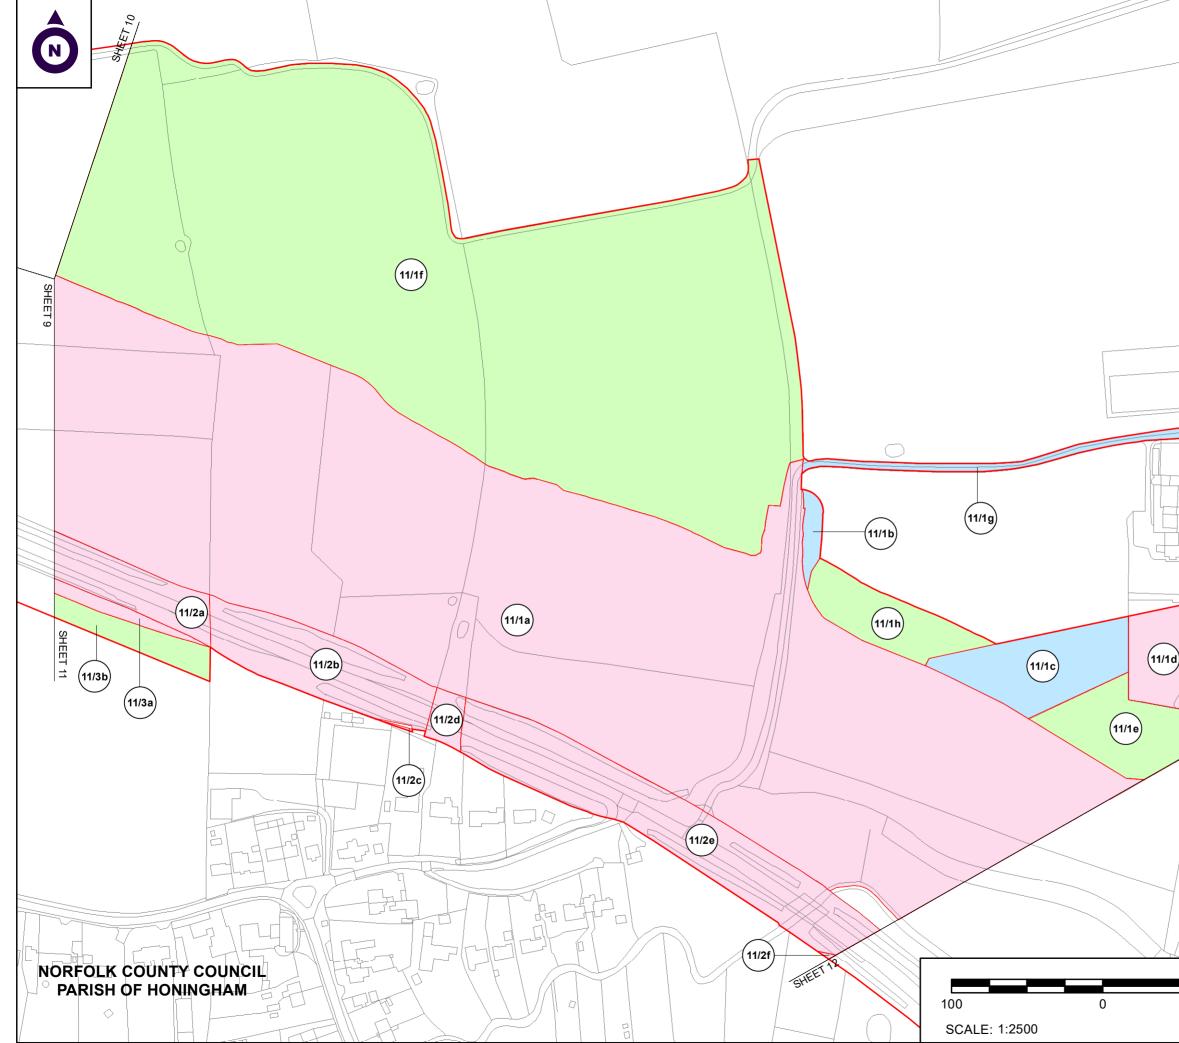

### LEGEND

- ORDER LIMITS
- -1n- PLOT REFERENCE NUMBER (REFER TO BOOK OF REFERENCE FOR FURTHER INFORMATION) EXISTING PUBLIC RIGHT OF WAY ----- PARISH BOUNDARY

PO1

Suffi

/03/202

Date

highways england

Che

CROWN LAND PLANS

**REGULATION 5(4)** 

KEY SHEET

1. ALL DIMENSIONS ARE IN METRES UNLESS STATED OTHERWISE.

STATED OTHERWISE. 2. ALL EASEMENTS, SERVITUDES AND PRIVATE RIGHTS ARE PROPOSED TO BE EXTINGUISHED ON LAND, COLOURED PINK ON THESE LAND PLANS UNLESS STATED OTHERWISE IN THE BOOK OF REFERENCE. ALL EASEMENTS, SERVITUDES AND PRIVATE RIGHTS ARE PROPOSED TO BE EXTINGUISHED, SO FAR AS THEIR CONTINUED EXERCISE WOULD BE INCONSISTENT WITH THE EXERCISE OF THE RIGHTS AND RESTRICTIONS PROPOSED TO BE ACQUIRED BY THE UNDERTAKER ON LAND COLOURED BLUE ON THESE LAND PLANS UNLESS STATED OTHERWISE IN THE BOOK OF REFERENCE. ALL EASEMENTS, SERVITUDES AND PRIVATE RIGHTS ARE PROPOSED TO BE SUSPENDED WHILE THE UNDERTAKER IS IN TEMPORARY POSSESSION OF THE LAND COLOURED GREEN ON THESE LAND PLANS UNLESS STATED OTHERWISE IN THE BOOK OF REFERENCE.

#### LEGEND

ORDER LIMITS

PLOT REFERENCE NUMBER (REFER TO BOOK OF REFERENCE FOR FURTHER INFORMATION) -(1/1)---EXISTING PUBLIC RIGHT OF WAY

- ---- PARISH BOUNDARY
- LAND TO BE ACQUIRED PERMANENTLY
- LAND TO BE USED TEMPORARILY