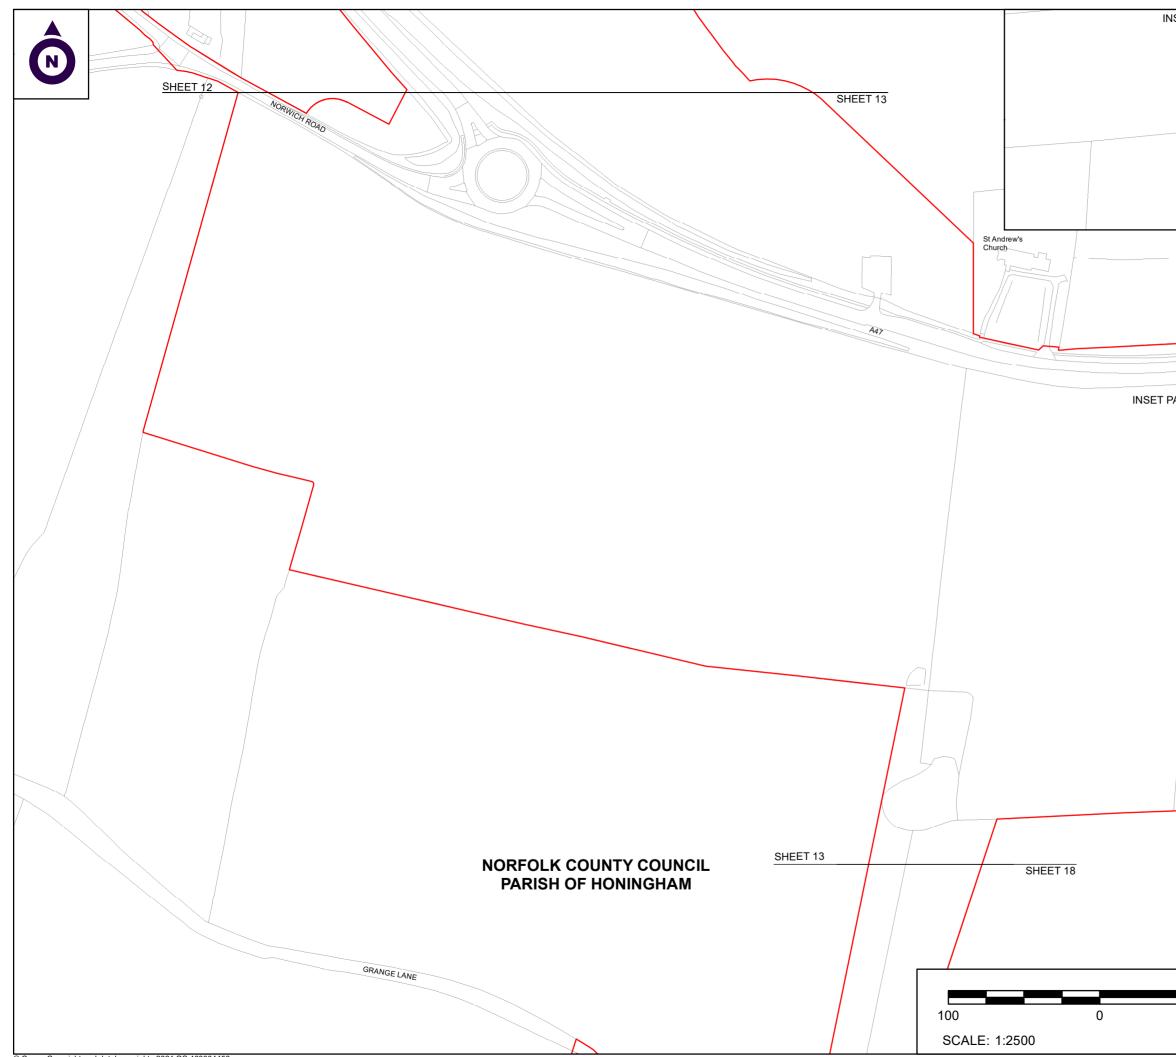

CROWN LAND PLANS

**REGULATION 5(4)** 

KEY SHEET

1. ALL DIMENSIONS ARE IN METRES UNLESS STATED OTHERWISE.

STATED OTHERWISE. 2. ALL EASEMENTS, SERVITUDES AND PRIVATE RIGHTS ARE PROPOSED TO BE EXTINGUISHED ON LAND, COLOURED PINK ON THESE LAND PLANS UNLESS STATED OTHERWISE IN THE BOOK OF REFERENCE. ALL EASEMENTS, SERVITUDES AND PRIVATE RIGHTS ARE PROPOSED TO BE EXTINGUISHED, SO FAR AS THEIR CONTINUED EXERCISE WOULD BE INCONSISTENT WITH THE EXERCISE OF THE RIGHTS AND RESTRICTIONS PROPOSED TO BE ACQUIRED BY THE UNDERTAKER ON LAND COLOURED BLUE ON THESE LAND PLANS UNLESS STATED OTHERWISE IN THE BOOK OF REFERENCE. ALL EASEMENTS, SERVITUDES AND PRIVATE RIGHTS ARE PROPOSED TO BE SUSPENDED WHILE THE UNDERTAKER IS IN TEMPORARY POSSESSION OF THE LAND COLOURED GREEN ON THESE LAND PLANS UNLESS STATED OTHERWISE IN THE BOOK OF REFERENCE.

#### LEGEND

ORDER LIMITS

PLOT REFERENCE NUMBER (REFER TO BOOK OF REFERENCE FOR FURTHER INFORMATION) -(1/1)---EXISTING PUBLIC RIGHT OF WAY

- ---- PARISH BOUNDARY
- LAND TO BE ACQUIRED PERMANENTLY
- LAND TO BE USED TEMPORARILY

LAND TO BE USED TEMPORARILY AND RIGHTS TO BE ACQUIRED PERMANENTLY

| SHEE | Oak Fa |
|------|--------|

SHEET

Ч