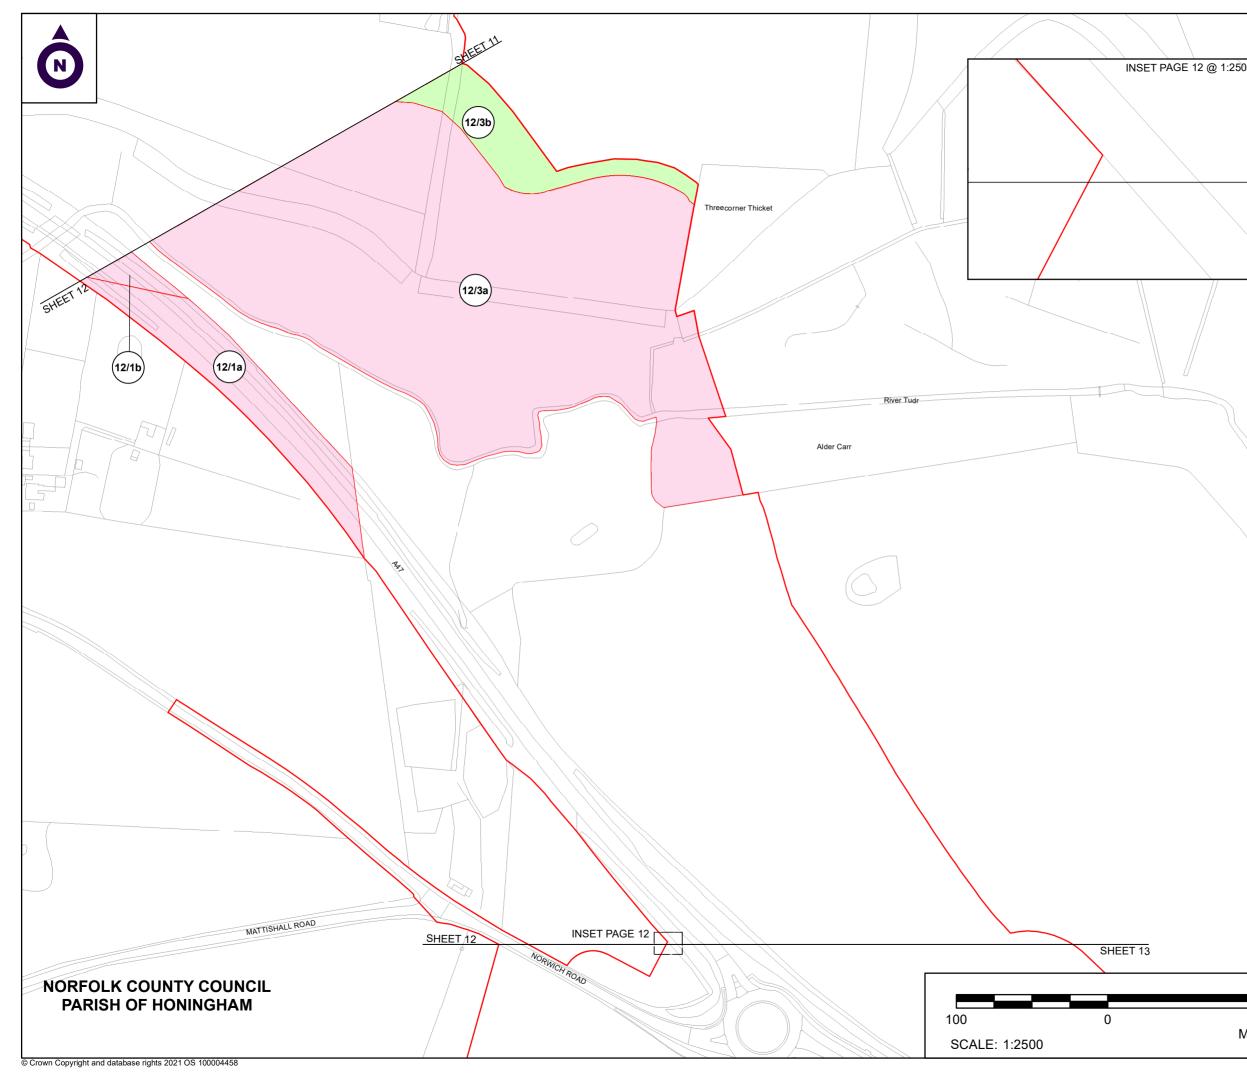

CROWN LAND PLANS

**REGULATION 5(4)** 

KEY SHEET

1. ALL DIMENSIONS ARE IN METRES UNLESS STATED OTHERWISE.

STATED OTHERWISE. 2. ALL EASEMENTS, SERVITUDES AND PRIVATE RIGHTS ARE PROPOSED TO BE EXTINGUISHED ON LAND, COLOURED PINK ON THESE LAND PLANS UNLESS STATED OTHERWISE IN THE BOOK OF REFERENCE. ALL EASEMENTS, SERVITUDES AND PRIVATE RIGHTS ARE PROPOSED TO BE EXTINGUISHED, SO FAR AS THEIR CONTINUED EXERCISE WOULD BE INCONSISTENT WITH THE EXERCISE OF THE RIGHTS AND RESTRICTIONS PROPOSED TO BE ACQUIRED BY THE UNDERTAKER ON LAND COLOURED BLUE ON THESE LAND PLANS UNLESS STATED OTHERWISE IN THE BOOK OF REFERENCE. ALL EASEMENTS, SERVITUDES AND PRIVATE RIGHTS ARE PROPOSED TO BE SUSPENDED WHILE THE UNDERTAKER IS IN TEMPORARY POSSESSION OF THE LAND COLOURED GREEN ON THESE LAND PLANS UNLESS STATED OTHERWISE IN THE BOOK OF REFERENCE.

#### LEGEND

ORDER LIMITS

PLOT REFERENCE NUMBER (REFER TO BOOK OF REFERENCE FOR FURTHER INFORMATION) -(1/1)---EXISTING PUBLIC RIGHT OF WAY

- ---- PARISH BOUNDARY
- LAND TO BE ACQUIRED PERMANENTLY
- LAND TO BE USED TEMPORARILY

LAND TO BE USED TEMPORARILY AND RIGHTS TO BE ACQUIRED PERMANENTLY

| SHEE | Oak Fa |
|------|--------|

SHEET

Ч