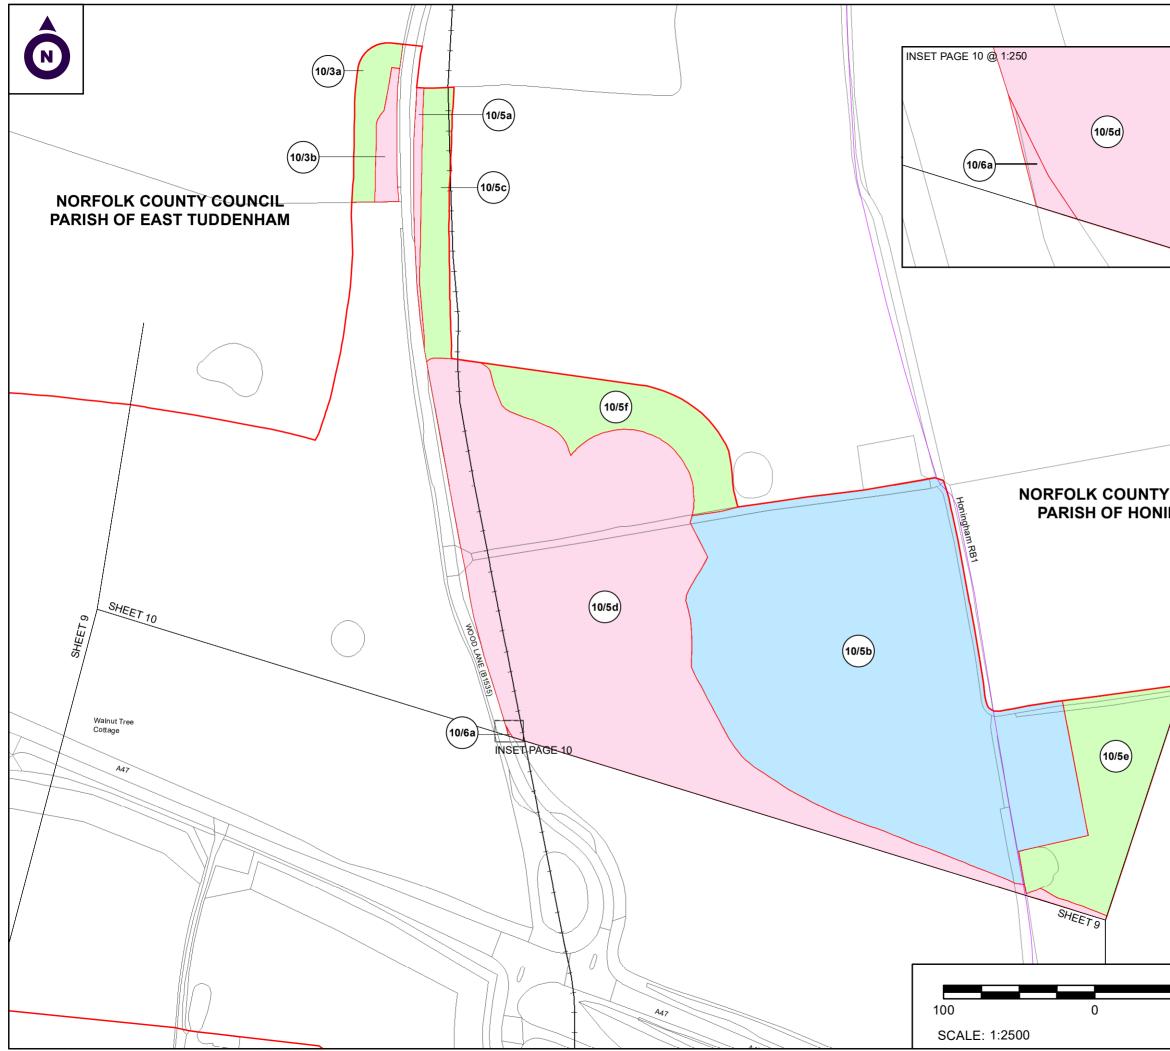

### LEGEND

- ORDER LIMITS
- -1n- PLOT REFERENCE NUMBER (REFER TO BOOK OF REFERENCE FOR FURTHER INFORMATION) EXISTING PUBLIC RIGHT OF WAY ----- PARISH BOUNDARY

PO1

Suffi

/03/202

Date

highways england

Che

CROWN LAND PLANS

**REGULATION 5(4)** 

KEY SHEET

1. ALL DIMENSIONS ARE IN METRES UNLESS STATED OTHERWISE.

STATED OTHERWISE. 2. ALL EASEMENTS, SERVITUDES AND PRIVATE RIGHTS ARE PROPOSED TO BE EXTINGUISHED ON LAND, COLOURED PINK ON THESE LAND PLANS UNLESS STATED OTHERWISE IN THE BOOK OF REFERENCE. ALL EASEMENTS, SERVITUDES AND PRIVATE RIGHTS ARE PROPOSED TO BE EXTINGUISHED, SO FAR AS THEIR CONTINUED EXERCISE WOULD BE INCONSISTENT WITH THE EXERCISE OF THE RIGHTS AND RESTRICTIONS PROPOSED TO BE ACQUIRED BY THE UNDERTAKER ON LAND COLOURED BLUE ON THESE LAND PLANS UNLESS STATED OTHERWISE IN THE BOOK OF REFERENCE. ALL EASEMENTS, SERVITUDES AND PRIVATE RIGHTS ARE PROPOSED TO BE SUSPENDED WHILE THE UNDERTAKER IS IN TEMPORARY POSSESSION OF THE LAND COLOURED GREEN ON THESE LAND PLANS UNLESS STATED OTHERWISE IN THE BOOK OF REFERENCE.

#### LEGEND

ORDER LIMITS

PLOT REFERENCE NUMBER (REFER TO BOOK OF REFERENCE FOR FURTHER INFORMATION) -(1/1)---EXISTING PUBLIC RIGHT OF WAY

- ---- PARISH BOUNDARY
- LAND TO BE ACQUIRED PERMANENTLY
- LAND TO BE USED TEMPORARILY