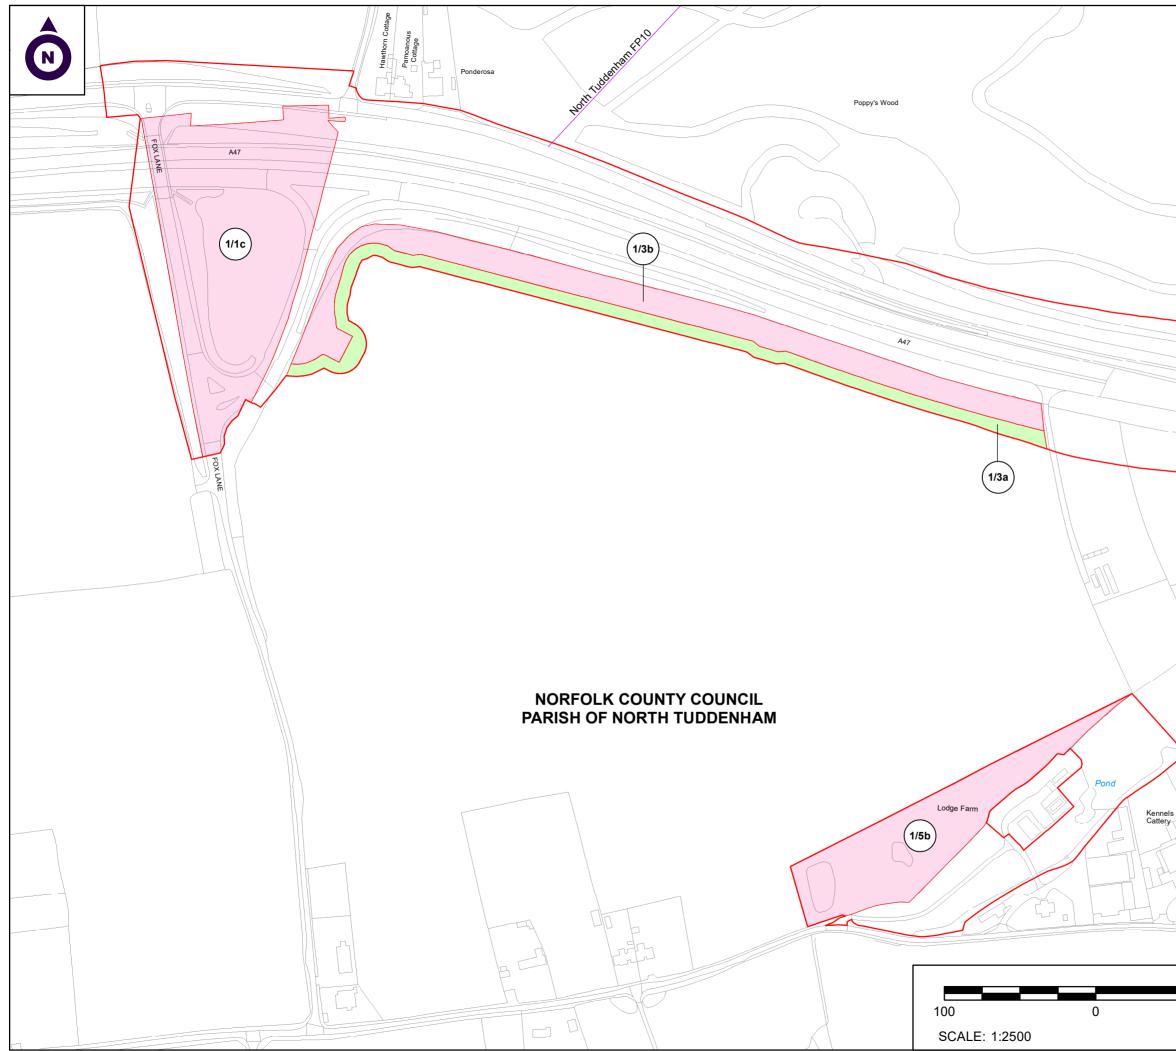

CROWN LAND PLANS

**REGULATION 5(4)** 

KEY SHEET

1. ALL DIMENSIONS ARE IN METRES UNLESS STATED OTHERWISE.

STATED OTHERWISE. 2. ALL EASEMENTS, SERVITUDES AND PRIVATE RIGHTS ARE PROPOSED TO BE EXTINGUISHED ON LAND, COLOURED PINK ON THESE LAND PLANS UNLESS STATED OTHERWISE IN THE BOOK OF REFERENCE. ALL EASEMENTS, SERVITUDES AND PRIVATE RIGHTS ARE PROPOSED TO BE EXTINGUISHED, SO FAR AS THEIR CONTINUED EXERCISE WOULD BE INCONSISTENT WITH THE EXERCISE OF THE RIGHTS AND RESTRICTIONS PROPOSED TO BE ACQUIRED BY THE UNDERTAKER ON LAND COLOURED BLUE ON THESE LAND PLANS UNLESS STATED OTHERWISE IN THE BOOK OF REFERENCE. ALL EASEMENTS, SERVITUDES AND PRIVATE RIGHTS ARE PROPOSED TO BE SUSPENDED WHILE THE UNDERTAKER IS IN TEMPORARY POSSESSION OF THE LAND COLOURED GREEN ON THESE LAND PLANS UNLESS STATED OTHERWISE IN THE BOOK OF REFERENCE.

#### LEGEND

ORDER LIMITS

PLOT REFERENCE NUMBER (REFER TO BOOK OF REFERENCE FOR FURTHER INFORMATION) -(1/1)---EXISTING PUBLIC RIGHT OF WAY

- ---- PARISH BOUNDARY
- LAND TO BE ACQUIRED PERMANENTLY
- LAND TO BE USED TEMPORARILY

## CROWN LAND PLANS REGULATION 5(2)(n) SHEET 1 OF 23

|                                                                                                                                                                                                                                                                                                                                                     | Designed                                    | Drawn<br>JJF | Checked<br>JF                 | Date<br>20/01/20                      | 021 |  |
|-----------------------------------------------------------------------------------------------------------------------------------------------------------------------------------------------------------------------------------------------------------------------------------------------------------------------------------------------------|---------------------------------------------|--------------|-------------------------------|---------------------------------------|-----|--|
|                                                                                                                                                                                                                                                                                                                                                     | Internal Project Number:<br>J0032456-21-01a |              | Suitability<br>DCO Submission |                                       |     |  |
|                                                                                                                                                                                                                                                                                                                                                     | Scale @ A3<br>1:2500                        |              | Zone<br>Whole Site            |                                       |     |  |
| THIS DOCUMENT HAS BEEN PREPARED PURSUANT TO AND<br>SUBJECT TO THE TERMS OF CARTER JONAS' APPOINTMENT BY<br>CLIENT. CARTER JONAS ACCEPTS NO LIABILITY FOR ANY USE OF<br>DOCUMENT OTHER THAN BY ITS ORIGINAL CLIENT OR FOLLOWI<br>CARTER JONAS' EXPRESS AGREEMENT TO SUCH USE,<br>AND ONLY FOR THE PURPOSES FOR WHICH IT WAS PREPAREI<br>AND PROVIDED |                                             |              |                               | T BY ITS<br>E OF THIS<br>LOWING<br>E, |     |  |
|                                                                                                                                                                                                                                                                                                                                                     | Drawing Number<br>Highways England          | I PIN        |                               |                                       | Rev |  |