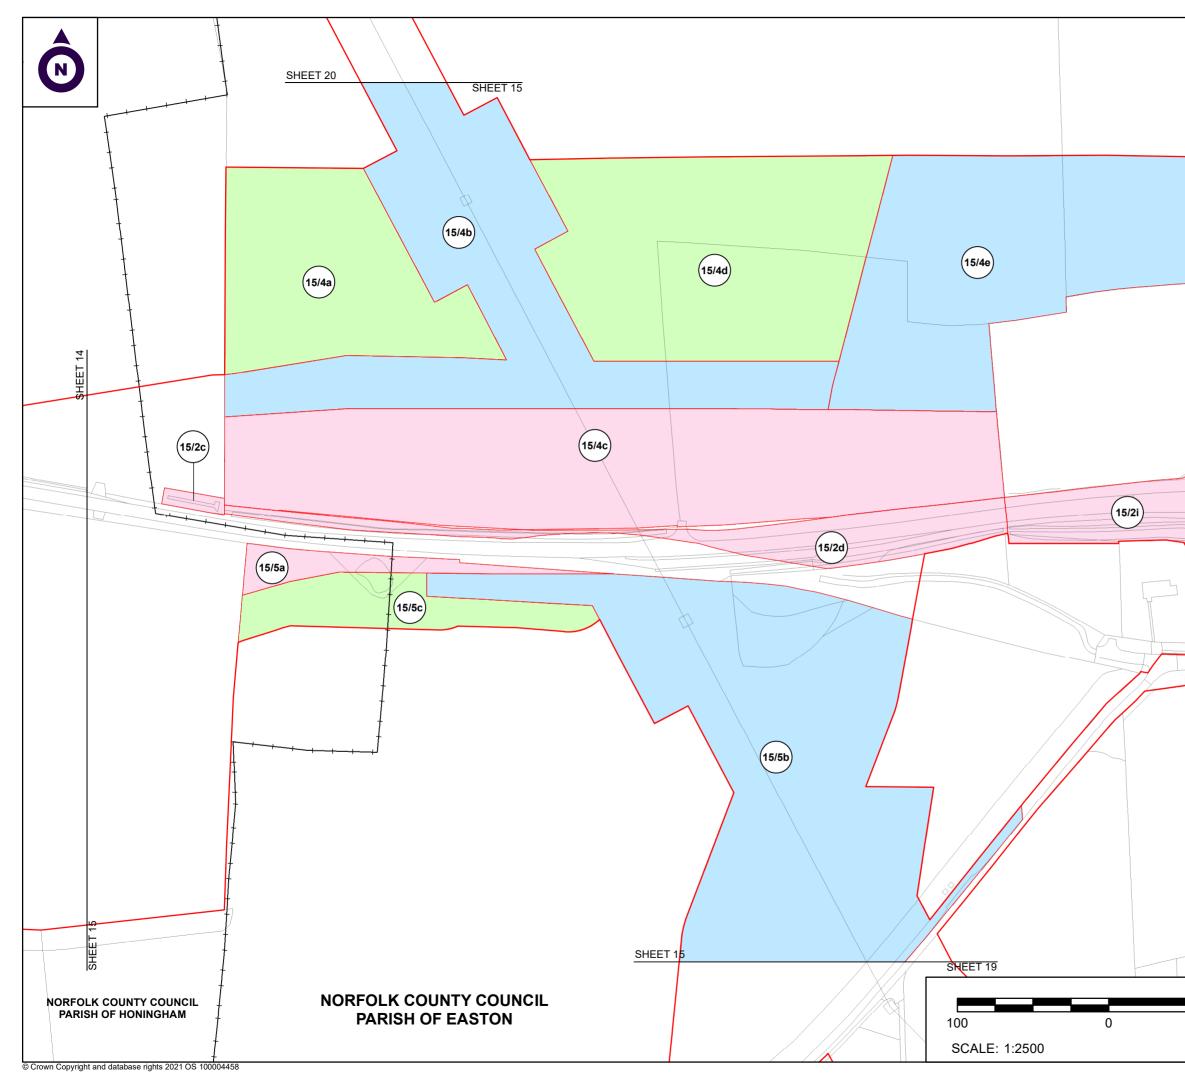

CROWN LAND PLANS

**REGULATION 5(4)** 

KEY SHEET

1. ALL DIMENSIONS ARE IN METRES UNLESS STATED OTHERWISE.

STATED OTHERWISE. 2. ALL EASEMENTS, SERVITUDES AND PRIVATE RIGHTS ARE PROPOSED TO BE EXTINGUISHED ON LAND, COLOURED PINK ON THESE LAND PLANS UNLESS STATED OTHERWISE IN THE BOOK OF REFERENCE. ALL EASEMENTS, SERVITUDES AND PRIVATE RIGHTS ARE PROPOSED TO BE EXTINGUISHED, SO FAR AS THEIR CONTINUED EXERCISE WOULD BE INCONSISTENT WITH THE EXERCISE OF THE RIGHTS AND RESTRICTIONS PROPOSED TO BE ACQUIRED BY THE UNDERTAKER ON LAND COLOURED BLUE ON THESE LAND PLANS UNLESS STATED OTHERWISE IN THE BOOK OF REFERENCE. ALL EASEMENTS, SERVITUDES AND PRIVATE RIGHTS ARE PROPOSED TO BE SUSPENDED WHILE THE UNDERTAKER IS IN TEMPORARY POSSESSION OF THE LAND COLOURED GREEN ON THESE LAND PLANS UNLESS STATED OTHERWISE IN THE BOOK OF REFERENCE.

#### LEGEND

ORDER LIMITS

PLOT REFERENCE NUMBER (REFER TO BOOK OF REFERENCE FOR FURTHER INFORMATION) -(1/1)---EXISTING PUBLIC RIGHT OF WAY

- ---- PARISH BOUNDARY
- LAND TO BE ACQUIRED PERMANENTLY
- LAND TO BE USED TEMPORARILY

LAND TO BE USED TEMPORARILY AND RIGHTS TO BE ACQUIRED PERMANENTLY

| SHEE | Oak Fa |
|------|--------|

SHEET

Ч