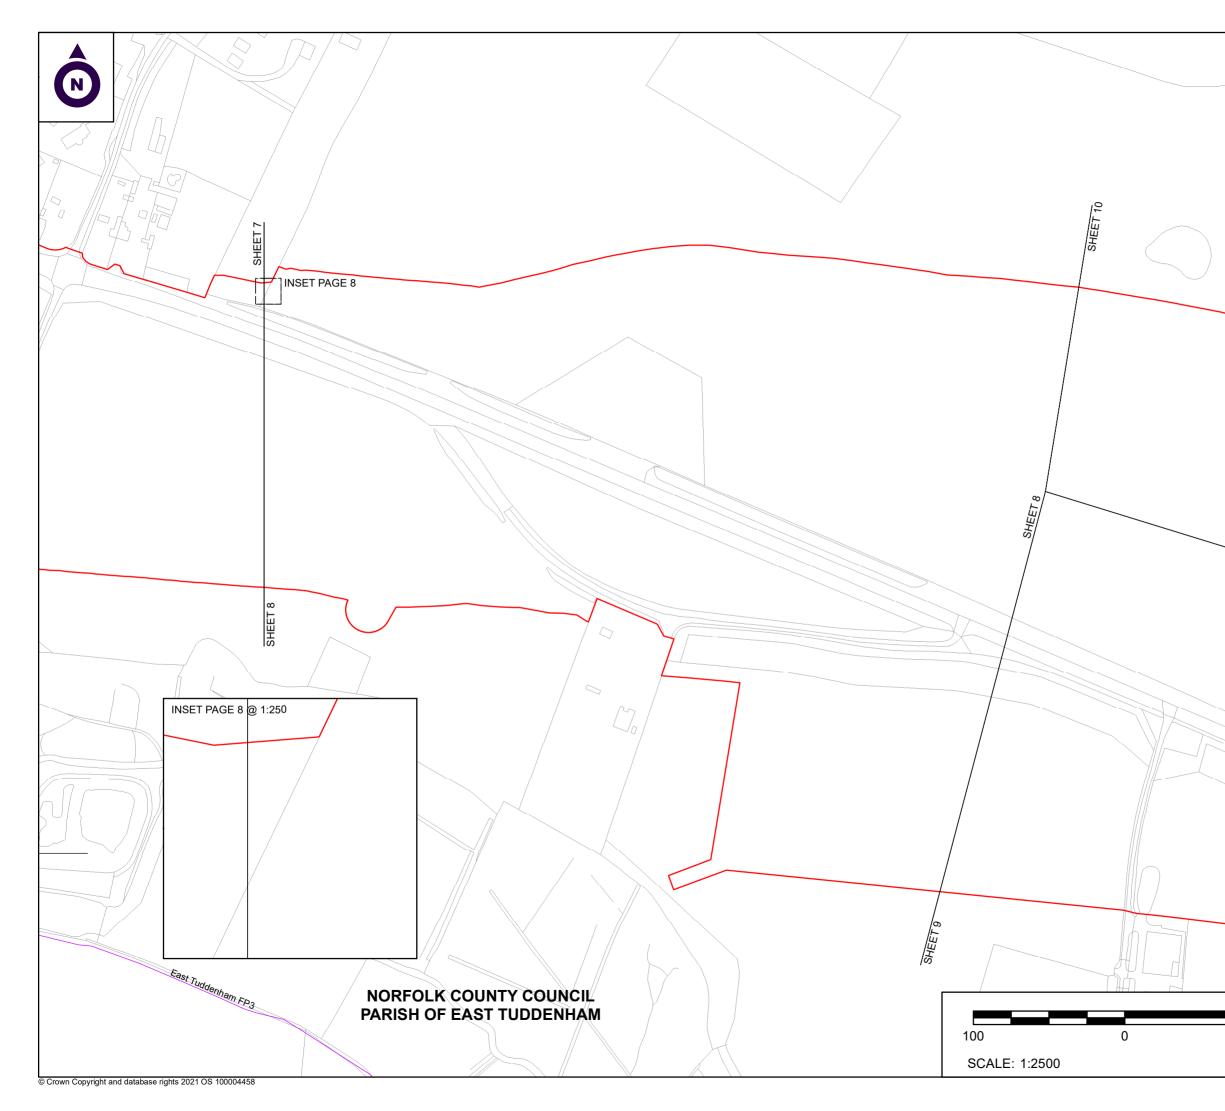

### LEGEND

- ORDER LIMITS
- -1n- PLOT REFERENCE NUMBER (REFER TO BOOK OF REFERENCE FOR FURTHER INFORMATION) EXISTING PUBLIC RIGHT OF WAY ----- PARISH BOUNDARY

PO1

Suffi

/03/202

Date

highways england

Che

CROWN LAND PLANS

**REGULATION 5(4)** 

KEY SHEET

1. ALL DIMENSIONS ARE IN METRES UNLESS STATED OTHERWISE.

STATED OTHERWISE. 2. ALL EASEMENTS, SERVITUDES AND PRIVATE RIGHTS ARE PROPOSED TO BE EXTINGUISHED ON LAND, COLOURED PINK ON THESE LAND PLANS UNLESS STATED OTHERWISE IN THE BOOK OF REFERENCE. ALL EASEMENTS, SERVITUDES AND PRIVATE RIGHTS ARE PROPOSED TO BE EXTINGUISHED, SO FAR AS THEIR CONTINUED EXERCISE WOULD BE INCONSISTENT WITH THE EXERCISE OF THE RIGHTS AND RESTRICTIONS PROPOSED TO BE ACQUIRED BY THE UNDERTAKER ON LAND COLOURED BLUE ON THESE LAND PLANS UNLESS STATED OTHERWISE IN THE BOOK OF REFERENCE. ALL EASEMENTS, SERVITUDES AND PRIVATE RIGHTS ARE PROPOSED TO BE SUSPENDED WHILE THE UNDERTAKER IS IN TEMPORARY POSSESSION OF THE LAND COLOURED GREEN ON THESE LAND PLANS UNLESS STATED OTHERWISE IN THE BOOK OF REFERENCE.

#### LEGEND

ORDER LIMITS

PLOT REFERENCE NUMBER (REFER TO BOOK OF REFERENCE FOR FURTHER INFORMATION) -(1/1)---EXISTING PUBLIC RIGHT OF WAY

- ---- PARISH BOUNDARY
- LAND TO BE ACQUIRED PERMANENTLY
- LAND TO BE USED TEMPORARILY