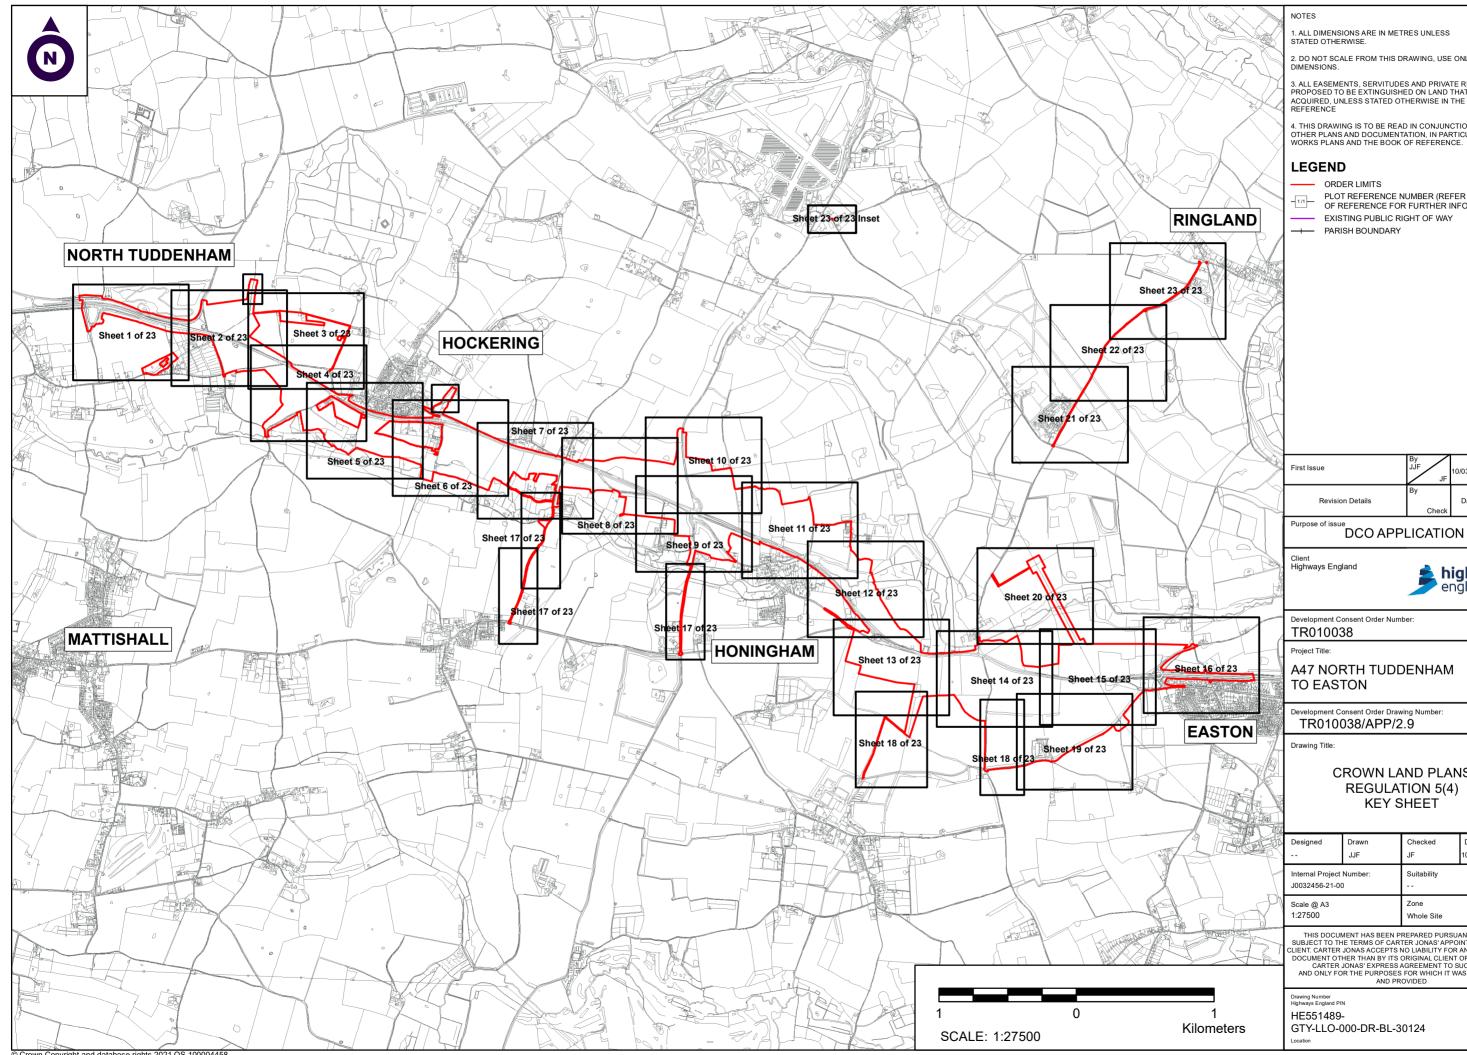

5(2)(n) "where applicable, a plan with any accompanying information identifying any Crown land".

1.1.4 These Plans are also being submitted under Regulation 5(4) of the 2009 Regulations which states:

5(4) "where a plan comprises three or more separate sheets a key plan must be provided showing the relationship between the different sheets".

# 2 SCHEDULE OF PLANS IN THIS APPLICATION DOCUMENT

| Document Title                                           | DCO Document<br>Number | Drawing Number                       | Rev |
|----------------------------------------------------------|------------------------|--------------------------------------|-----|
| Crown Land Plans, Regulation<br>5(4) - Key Plan          | TR010038/APP/2.9       | HE551489-GTY-LLO-<br>000-DR-BL-30124 | C01 |
| Crown Land Plans, Regulation<br>5(2)(n) – Sheet 1 of 23  | TR010038/APP/2.9       | HE551489-GTY-LLO-<br>000-DR-BL-30125 | C01 |
| Crown Land Plans, Regulation<br>5(2)(n) – Sheet 2 of 23  | TR010038/APP/2.9       | HE551489-GTY-LLO-<br>000-DR-BL-30126 | C01 |
| Crown Land Plans, Regulation<br>5(2)(n) – Sheet 3 of 23  | TR010038/APP/2.9       | HE551489-GTY-LLO-<br>000-DR-BL-30127 | C01 |
| Crown Land Plans, Regulation<br>5(2)(n) – Sheet 4 of 23  | TR010038/APP/2.9       | HE551489-GTY-LLO-<br>000-DR-BL-30128 | C01 |
| Crown Land Plans, Regulation 5(2)(n) – Sheet 5 of 23     | TR010038/APP/2.9       | HE551489-GTY-LLO-<br>000-DR-BL-30129 | C01 |
| Crown Land Plans, Regulation<br>5(2)(n) – Sheet 6 of 23  | TR010038/APP/2.9       | HE551489-GTY-LLO-<br>000-DR-BL-30130 | C01 |
| Crown Land Plans, Regulation<br>5(2)(n) – Sheet 7 of 23  | TR010038/APP/2.9       | HE551489-GTY-LLO-<br>000-DR-BL-30131 | C01 |
| Crown Land Plans, Regulation<br>5(2)(n) – Sheet 8 of 23  | TR010038/APP/2.9       | HE551489-GTY-LLO-<br>000-DR-BL-30132 | C01 |
| Crown Land Plans, Regulation<br>5(2)(n) – Sheet 9 of 23  | TR010038/APP/2.9       | HE551489-GTY-LLO-<br>000-DR-BL-30133 | C01 |
| Crown Land Plans, Regulation<br>5(2)(n) – Sheet 10 of 23 | TR010038/APP/2.9       | HE551489-GTY-LLO-<br>000-DR-BL-30134 | C01 |
| Crown Land Plans, Regulation 5(2)(n) – Sheet 11 of 23    | TR010038/APP/2.9       | HE551489-GTY-LLO-<br>000-DR-BL-30135 | C01 |
| Crown Land Plans, Regulation<br>5(2)(n) – Sheet 12 of 23 | TR010038/APP/2.9       | HE551489-GTY-LLO-<br>000-DR-BL-30136 | C01 |
| Crown Land Plans, Regulation<br>5(2)(n) – Sheet 13 of 23 | TR010038/APP/2.9       | HE551489-GTY-LLO-<br>000-DR-BL-30137 | C01 |
| Crown Land Plans, Regulation<br>5(2)(n) – Sheet 14 of 23 | TR010038/APP/2.9       | HE551489-GTY-LLO-<br>000-DR-BL-30138 | C01 |

CROWN LAND PLANS

**REGULATION 5(4)** 

KEY SHEET

1. ALL DIMENSIONS ARE IN METRES UNLESS STATED OTHERWISE.

STATED OTHERWISE. 2. ALL EASEMENTS, SERVITUDES AND PRIVATE RIGHTS ARE PROPOSED TO BE EXTINGUISHED ON LAND, COLOURED PINK ON THESE LAND PLANS UNLESS STATED OTHERWISE IN THE BOOK OF REFERENCE. ALL EASEMENTS, SERVITUDES AND PRIVATE RIGHTS ARE PROPOSED TO BE EXTINGUISHED, SO FAR AS THEIR CONTINUED EXERCISE WOULD BE INCONSISTENT WITH THE EXERCISE OF THE RIGHTS AND RESTRICTIONS PROPOSED TO BE ACQUIRED BY THE UNDERTAKER ON LAND COLOURED BLUE ON THESE LAND PLANS UNLESS STATED OTHERWISE IN THE BOOK OF REFERENCE. ALL EASEMENTS, SERVITUDES AND PRIVATE RIGHTS ARE PROPOSED TO BE SUSPENDED WHILE THE UNDERTAKER IS IN TEMPORARY POSSESSION OF THE LAND COLOURED GREEN ON THESE LAND PLANS UNLESS STATED OTHERWISE IN THE BOOK OF REFERENCE.

#### LEGEND

ORDER LIMITS

PLOT REFERENCE NUMBER (REFER TO BOOK OF REFERENCE FOR FURTHER INFORMATION) -(1/1)---EXISTING PUBLIC RIGHT OF WAY

- ---- PARISH BOUNDARY
- LAND TO BE ACQUIRED PERMANENTLY
- LAND TO BE USED TEMPORARILY